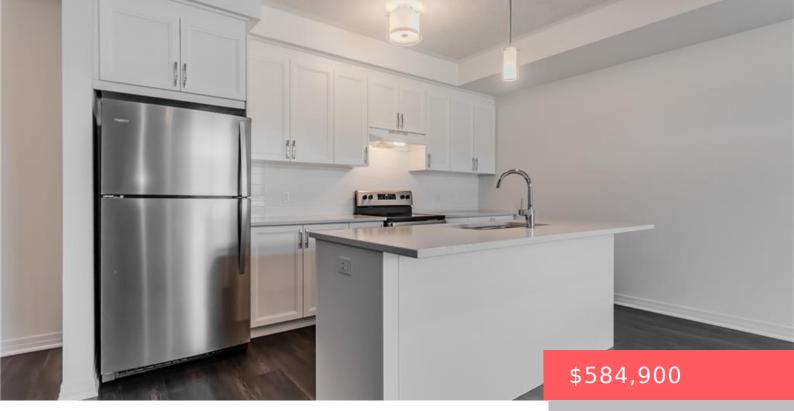

## WATERLOO, ON, N2V 0G6 https://krealtypros.com

Ready now and brand new, in Vista Hills in West Waterloo! The main floor is a great spot for family and entertaining. The white shaker kitchen with convenient island and quartz counter tops is open to the great room with sliders to the first of two balconies. Wide plank laminate flooring features rich, deep tones. [...]