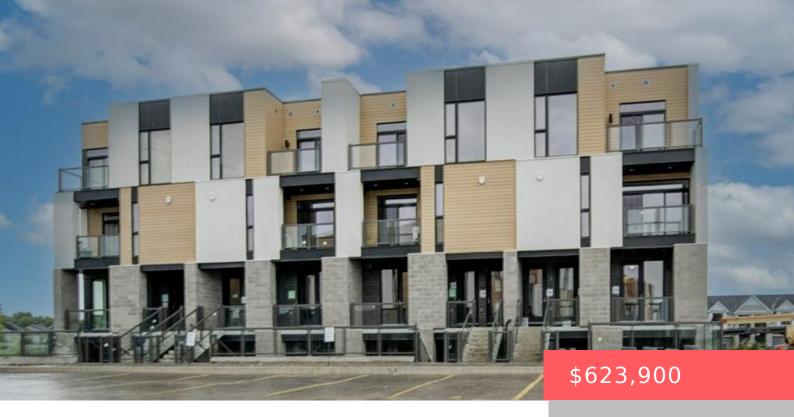

## WATERLOO, ON, N2V 0G9

https://krealtypros.com

This newly constructed 2 bedroom, 2.5 bathroom stacked townhouse is ready for its first owner in Waterloo's sought after Vista Hills neighbourhood! The "Viola" layout features contemporary finishes including sauble, wide plank laminate flooring, charcoal kitchen cabinets, quartz countertops, stainless kitchen appliances and matte white 4 x 16 subway tiles. There are TWO balconies to [...]

- 2 heds
- 3 baths
- Row/Townhouse
- Residential
- Active
- 1278 sq ft

**Building Details** 

**Building Area Total: 1278** sq ft **Construction Materials:** Cement Siding

Roof: Flat