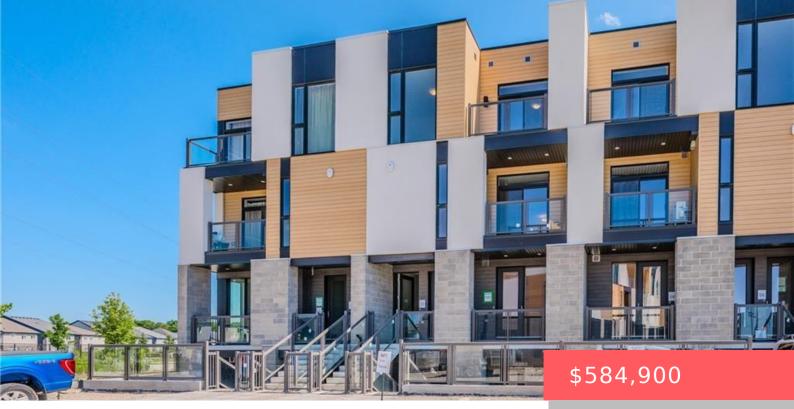

## 142 FOAMFLOWER PL, WATERLOO, ON N2V 0J1, CANADA

https://krealtypros.com

GET 1 YEAR FREE CONDO FEES! Move in Ready!! This "Hibiscus" is now available in West Waterloo's very sought-after neighbhourhood, Vista Hills. Brand new home – be the first owner. The main level features laminate flooring and well appointed kitchen. A 2 piece powder room utility room complete this level. Upstairs are two bedrooms. The [...]

- 2 beds
- 3 baths
- Row/Townhouse
- Residentia
- Active
- 1156 sq ft

## **Building Details**

Building Area Total: 1156 sq ft Construction Materials: Brick Veneer, Cement Siding Roof: Flat

## **Amenities & Features**

| Water Source: Municipal                | Patio & Porch Features: Open                                      |
|----------------------------------------|-------------------------------------------------------------------|
| Architectural Style: Stacked Townhouse | <b>Appliances:</b> Dishwasher, Dryer, Refrigerator, Stove, Washer |
| Sewer: Sewer (Municipal)               | Exterior Features: Balcony                                        |
| Cooling: Central Air                   | Heating: Forced Air                                               |
| Frontage Type: West                    |                                                                   |