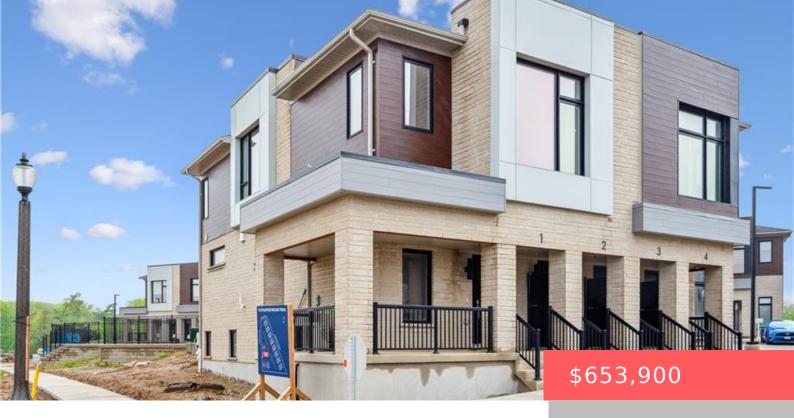

## 15 STAUFFER WOODS TRL, KITCHENER, ON N2P 0L1, CANADA

https://krealtypros.com

Current promotion offering 2 years of free unit condo fees! Brand new, ready now, and available for a quick closing, this gorgeous 3 bedroom, 2.5 bath condo townhouse is located in sought-after Harvest Park in Doon South. The kitchen is sure to impress with plenty of cabinetry, a large island, quartz countertops, and stainless appliances. [...]

- 3 heds
- 3 haths
- Row/Townhouse
- Residential
- Active
- 1729 sq ft

**Building Details** 

**Building Area Total: 1729** sq ft **New Construction Yes/ No:** 1

Year Built Details: Completed / New Construction Materials: Brick Veneer