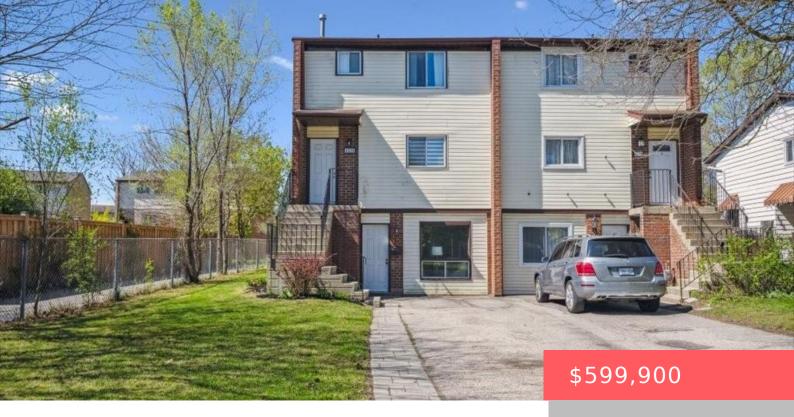

## 421 BAIRSTOW CRESCENT, WATERLOO, ON N2K 2H7, CANADA

https://krealtypros.com

Welcome to this centrally located semi-detached home in Waterloo. The main floor features a bright and functional layout with tile and laminate flooring throughout, and an open-concept living and dining area that flows into the kitchen. The spacious island is perfect for quick breakfasts, meal prep, or casual dining, and is complemented by a stylish [...]

- 3 beds
- 2 baths
- Single Family Residence
- Residential
- Active
- 1621 sq ft

## **Building Details**

Cooling: Central Air

Building Area Total: 2116 sq ft Parking Features: Asphalt

Construction Materials: Aluminum Siding, Brick Roof: Asphalt Shing

## **Amenities & Features**

Water Source: Municipal Architectural Style: 3 Storey

**Appliances:** Water Softener, Dryer, Refrigerator, Stove, **Sewer:** Sewer (Municipal)

Washer

Interior Features: In-Law Floorplan