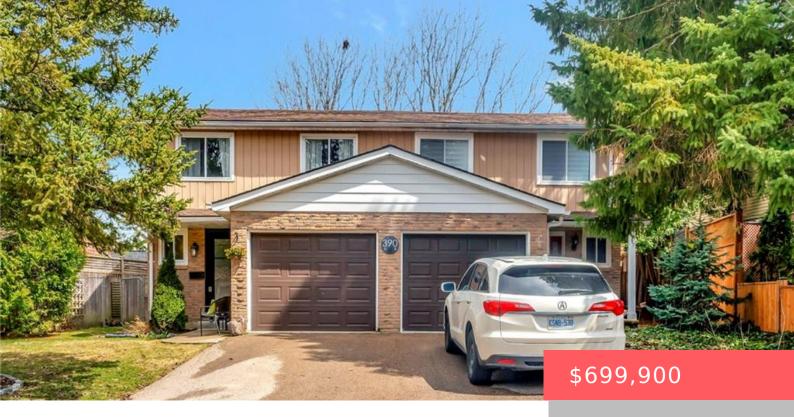

## 395 CHURCHILL CT, WATERLOO, ON N2L 6B4, CANADA

https://krealtypros.com

This is the one you have been waiting for! Welcome to this beautifully maintained semi-detached home tucked away on a quiet court in Waterloo, just steps from parks, trails, shopping and more. Many updates are evident upon first impressions and the modern entry door is only the beginning. You won't mind staying in for meals, [...]

## **Building Details**

**Building Area Total: 1809** sq ft **Year Built Details:** Town Records

Parking Features: Attached Garage, Asphalt Covered Spaces: 1

Construction Materials: Aluminum Siding, Brick Garage Spaces: 1