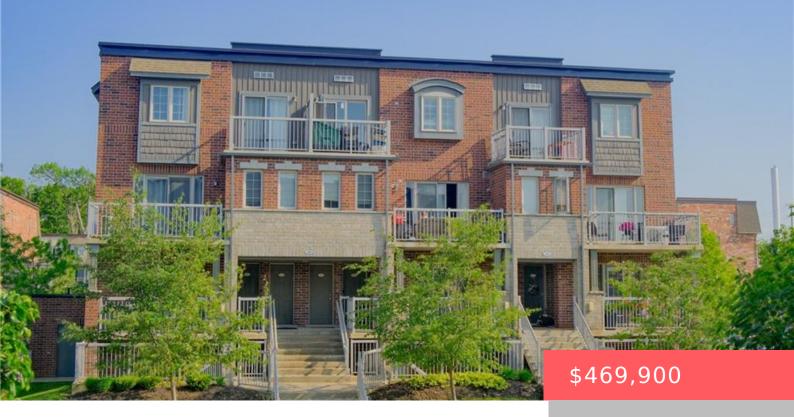

## 240 RACHEL CRESCENT A, KITCHENER, ON N2R 0E1, CANADA

https://krealtypros.com

Discover your perfect home at 24A Sienna Street, an immaculate corner-unit townhome nestled in Kitchener's highly desirable Huron Park neighborhood. This beautifully appointed, one-level living space is bathed in natural lighting. The home's open-concept design features a modern kitchen with ample cabinetry, granite countertops, glass tile backsplash, stainless steel appliances, and a central island, seamlessly [...]

## **Building Details**

**Building Area Total: 963** sq ft **Security Features:** Carbon Monoxide Detector, Smoke

Detector

Construction Materials: Brick, Stone Roof: Flat

## **Amenities & Features**

Water Source: Municipal-Metered Patio & Porch Features: Enclosed, Terrace, Porch

Architectural Style: Stacked Townhouse Appliances: Instant Hot Water, Water Softener,

Built-in Microwave, Dishwasher, Dryer, Range Hood,