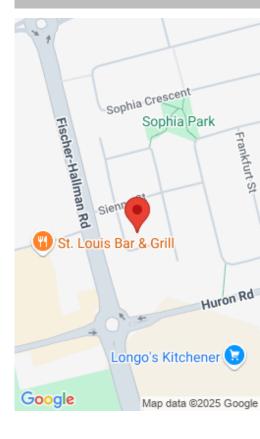

## 240 RACHEL CRESCENT A, KITCHENER, ON N2R 0E1, CANADA

https://krealtypros.com

Discover your perfect home at 24A Sienna Street, an immaculate corner-unit townhome nestled in Kitchener's highly desirable Huron Park neighborhood. This beautifully appointed, one-level living space is bathed in natural lighting. The home's open-concept design features a modern kitchen with ample cabinetry, granite countertops, glass tile backsplash, stainless steel appliances, and a central island, seamlessly [...]