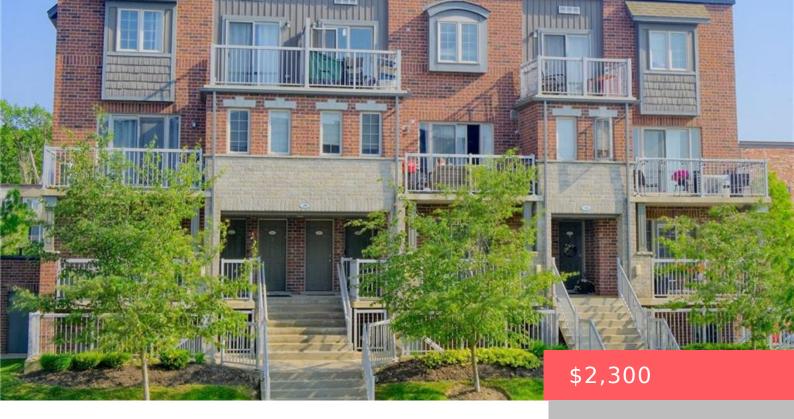

## 240 RACHEL CRESCENT A, KITCHENER, ON N2R 0E1, CANADA

https://krealtypros.com

Discover your perfect home at 24A Sienna Street, an immaculate corner-unit townhome nestled in Kitchener's highly desirable Huron Park neighborhood. This beautifully appointed, one-level living space is bathed in natural lighting. The home's open-concept design features a modern kitchen with ample cabinetry, granite countertops, glass tile backsplash, stainless steel appliances, and a central island, seamlessly [...]

- 2 beds
- 1 bath
- Row/Townhouse
- Residential Lease
- Active
- 963 sq ft

## **Building Details**

**Building Area Total: 963** sq ft Security Features: Carbon Monoxide Detector, Smoke

Detector

Construction Materials: Brick, Stone Roof: Flat

## **Amenities & Features**

Water Source: Municipal-Metered Patio & Porch Features: Enclosed, Terrace, Porch

**Architectural Style:** Stacked **Appliances:** Instant Hot Water, Water Softener, Townhouse Built-in Microwave, Dishwasher, Dryer, Range Hood,