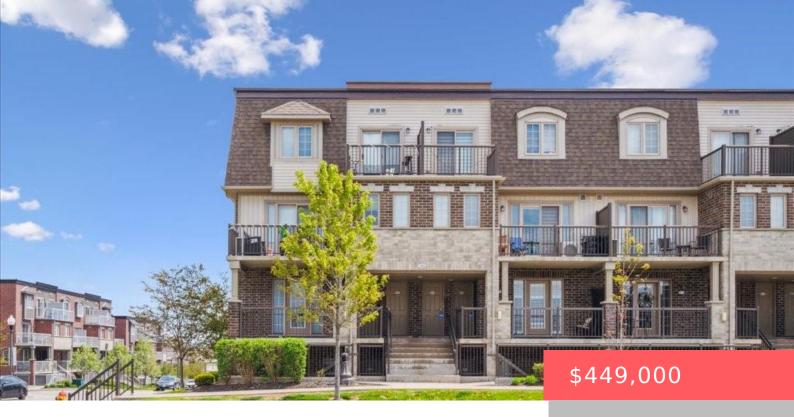

## 1684 FISCHER-HALLMAN RD, KITCHENER, ON N2R 0H6, CANADA

https://krealtypros.com

Welcome home to this modern and well-kept stacked townhouse condo. This unit is move-in ready with flexible closing. Being the most popular and ideal floor plan in the building, this open plan is an entertainer's dream, with flow from the bright living room to the beautiful kitchen. With two bedrooms, one can be an office [...]

- 2 beds
- 1 bath
- Condo/Apt Unit
- Residential
- Active
- 873 sq ft

## **Building Details**

Building Area Total: 873 sq ft Construction Materials: Brick, Stone, Vinyl Siding

Roof: Asphalt Shing