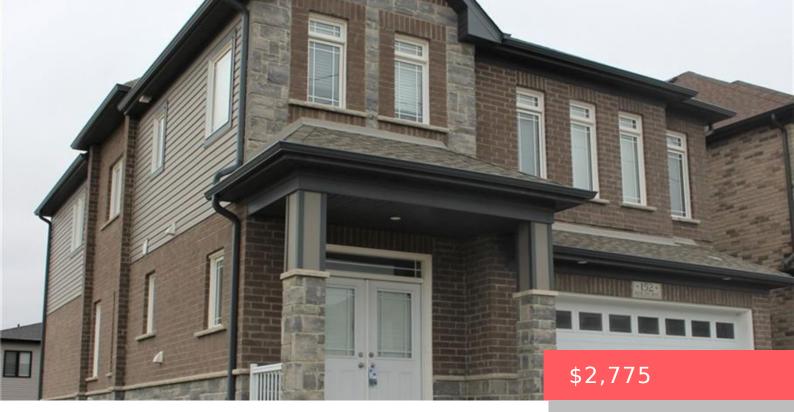

## 144 ROCKCLIFFE DR, KITCHENER, ON N2R 0M8, CANADA

https://krealtypros.com

PROPERTY LEASED AWAITING DEPOSIT Upper levels of nearly new, 2600 square foot, Freuer built, Rosecliffe model, four bedroom home in mint condition for rent in popular Huron Heights. Huge master bedroom on second floor, with luxury ensuite and walk-in closet, large second bedroom adjacent to full bath, two more bedrooms up with Jack and Jill [...]

- 4 beds
- 4 baths
- Single Family Residence
- Residential Lease
- Active
- 2610 sq f

## **Building Details**

Building Area Total: 2610 sq ft

**Security Features:** Carbon Monoxide Detector, Carbon Monoxide Detector(s), Smoke Detector(s)

Construction Materials: Brick, Vinyl Siding

Roof: Asphalt Shing