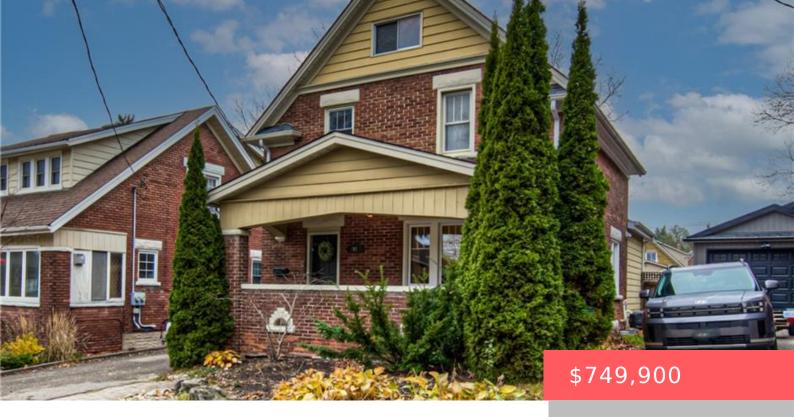

## KITCHENER, ON, N2H 3J9

https://krealtypros.com

Expect To Be Impressed! Welcome to 98 Onward Avenue, a tastefully updated 3 bed, 2 bath family home near the heart of downtown. This classic layout begins with an inviting covered front porch. Upon entry to the inviting foyer, you'll notice the great flow this home has to offer, with an open feel from front [...]

- 3 beds
- 2 baths
- Single Family Residence
- Residential
- Active
- 1921 sq ft

## **Building Details**

**Building Area Total: 1921** sq ft **Parking Features:** Asphalt

Construction Materials: Aluminum Siding, Brick Roof: Asphalt Shing

## **Amenities & Features**

Water Source: Municipal-Metered Patio & Porch Features: Patio, Porch

**Architectural Style:** Two Story **Appliances:** Bar Fridge, Water Heater Owned,

Dishwasher, Dryer, Gas Oven/Range, Gas Stove, Hot Water Tank Owned, Microwave, Refrigerator, Washer,