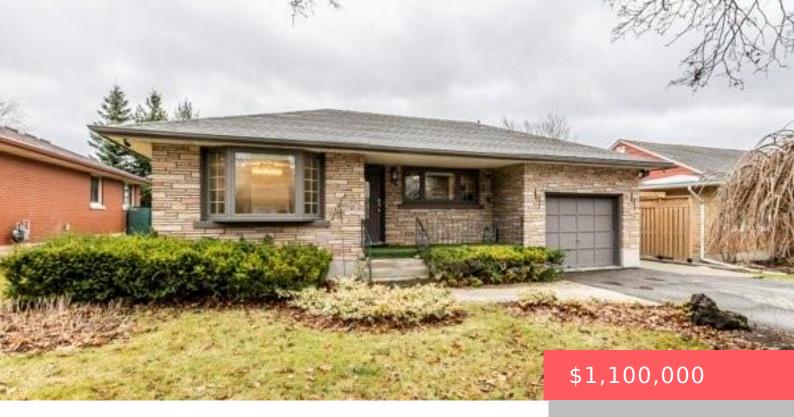

## 80 ELGIN CRESCENT, WATERLOO, ON N2J 2S2, CANADA

https://krealtypros.com

Fully legal 2 bedroom accessory apartment with new kitchen and updated bathroom. Upstairs is a modern open concept kitchen/living room, 3 bedrooms, 4pc bath, rough in for washer and dryer along with a single car garage. Nice size lot with a generous backyard this house has great curb appeal from the front. Short walk to [...]

## **Building Details**

**Number Of Units Total: 2 Building Area Total: 1564** sq ft

**StoriesTotal:** 1 **Parking Features:** Attached Garage

**Covered Spaces:** 1 **Construction Materials:** Brick

**Garage Spaces:** 1 **Roof:** Asphalt Shing