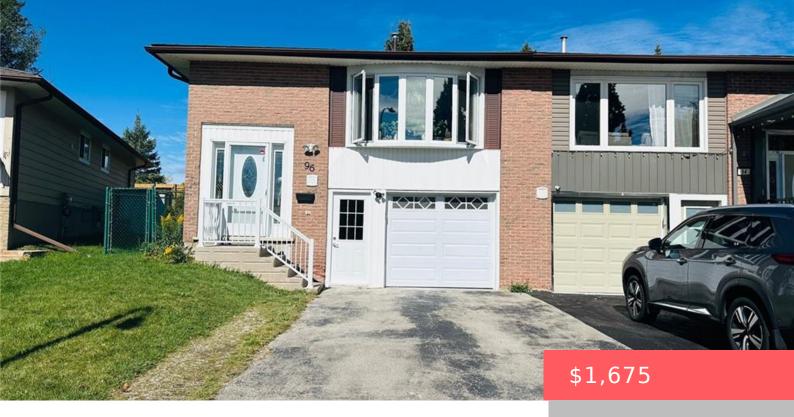

## **KITCHENER, ON, N2N 1S9**

https://krealtypros.com

This cozy walk-in basement unit at 96 Timberlane Crescent, Kitchener, offers 2 bedrooms and 1 bathroom, providing comfort and convenience in a quiet residential neighborhood. Ideal for professionals or small families, the unit features a bright and spacious living area with modern finishes and an in-suite laundry for added convenience. The open-concept layout connects the [...]

- 2 beds
- 1 bath
- Single Family Residence
- Residential Lease
- Active
- 1000 sq ft

## **Building Details**

Construction Materials: Brick, Vinyl Siding Roof: Asphalt Shing

## **Amenities & Features**

Water Source: Municipal

**Architectural Style:** Bungalow Raised

**Sewer:** Sewer (Municipal)

**Attached Garage Yes/ No:** 1

Heating: Forced Air, Natural Gas, Gas Hot

Water

Frontage Type: South

Patio & Porch Features: Deck

Appliances: Dishwasher, Dryer, Refrigerator,

Stove, Washer

**Cooling:** Central Air

Interior Features: Auto Garage Door

Remote(s), In-law Capability

Furnished: Unfurnished