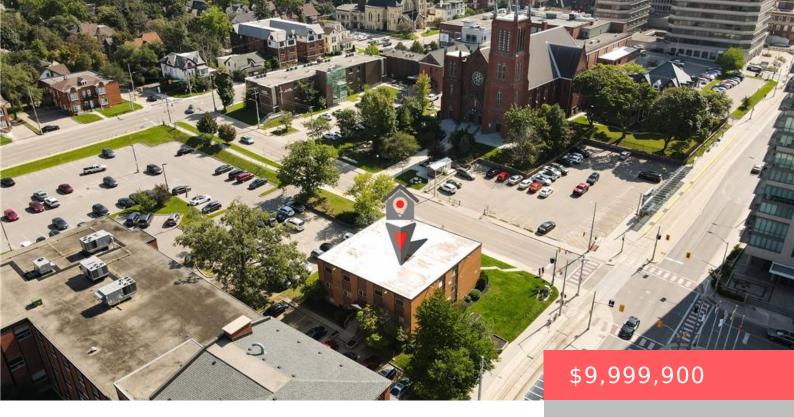

## 96 DUKE ST W, KITCHENER, ON N2H 3W8, CANADA

https://krealtypros.com

Kitchener-Waterloo is growing, with record-setting population growth in 2024, and a diverse local economy powered by top academic institutions. 96 Duke Street West, is downtown Kitchener's premier development site opportunity. Featuring over a half-acre rectangular site (.503) located adjacent to the Central LRT station, across from City Hall and approximately 500m or less from the [...]