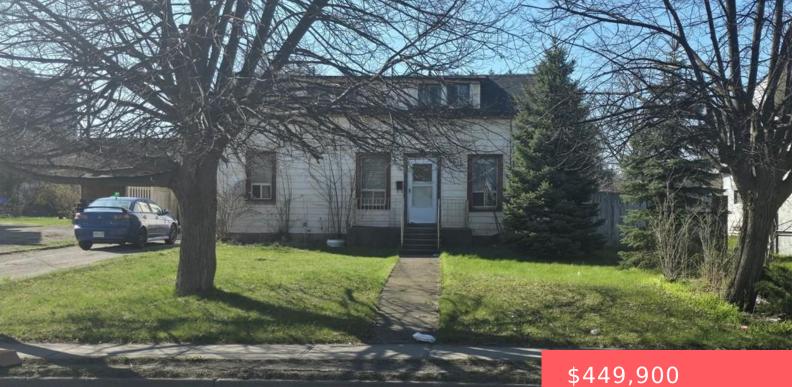

## 96 BEVERLY ST, CAMBRIDGE, ON N1R 3Z7, **CANADA**

https://krealtypros.com

Exceptional Downtown Cambridge Development Opportunity. Calling all investors, developers, and visionaries! This rare offering in the heart of downtown Cambridge presents a unique chance to acquire prime real estate. Whether you're looking to build multiresidential units or land bank for future potential, this is the kind of opportunity that doesn't come around often. Strategically located [...]

## **Building Details**

Building Area Total: 1368 sq ft Roof: Asphalt Shing Construction Materials: Vinyl Siding

## **Amenities & Features**

Water Source: Municipal Sewer: Sewer (Municipal) Interior Features: None Frontage Type: East Architectural Style: 1.5 Storey Cooling: None Heating: Forced Air