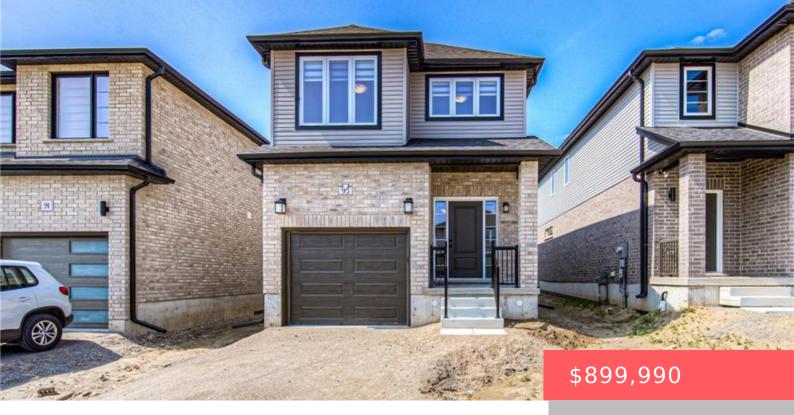

## 14 HONEY ST, CAMBRIDGE, ON N1T 2C8, CANADA

https://krealtypros.com

Don't Miss Out on calling this beautiful house your home! Welcome To 95 Honey St, a 1 year old Detached House In A Prime & Quiet Cambridge Location. This House Can Be Easily Converted Into A Legal Duplex As The Basement Features A Separate Entrance, Large Legal Size Windows, 200 AMP Electrical Panel All From [...]

## **Building Details**

Building Area Total: 1785 sq ft Parking Features: Attached Garage, Garage Door Opener

**Covered Spaces:** 1 **Construction Materials:** Brick, Vinyl Siding

**Garage Spaces:** 1 **Roof:** Asphalt Shing

## **Amenities & Features**

Water Source: Municipal Architectural Style: Two Story

**Appliances:** Dishwasher, Dryer, Microwave, Refrigerator, Sewer: Sewer (Municipal)

Stove, Washer

Window Features: Window Coverings Cooling: Central Air