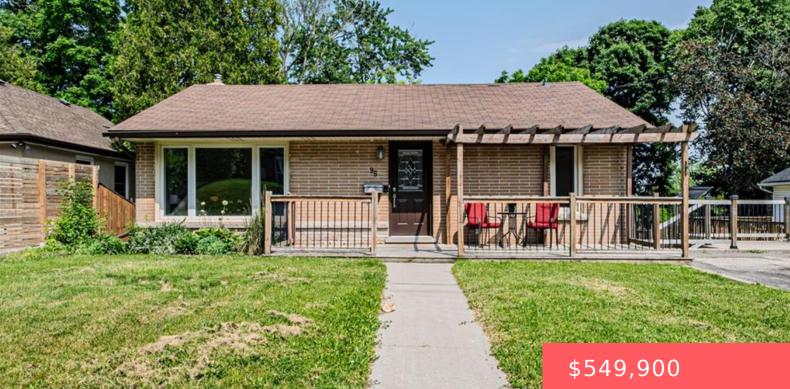

## 95 BERKLEY RD, CAMBRIDGE, ON N1S 3G8, CANADA

https://krealtypros.com

Located on the sought-after west side GALT! this charming bungalow offers 3 bedrooms, a full main floor bath, and a roughedin bath in the basement, ideal for future expansion. A separate side entrance provides great potential for an in-law suite or rental unit. Enjoy a beautiful backyard backing onto mature trees, perfect for relaxing or [...]

- 1 hath
- Single Family Residence
- Residentia
- Active
- 980 sq ft

## **Building Details**

Building Area Total: 980 sq ft Roof: Asphalt Shing Construction Materials: Brick, Wood Siding

## **Amenities & Features**

Water Source: Municipal Appliances: Water Softener, Refrigerator, Stove Cooling: Central Air Heating: Forced Air, Natural Gas Architectural Style: Bungalow Sewer: Sewer (Municipal) Interior Features: None Frontage Type: East