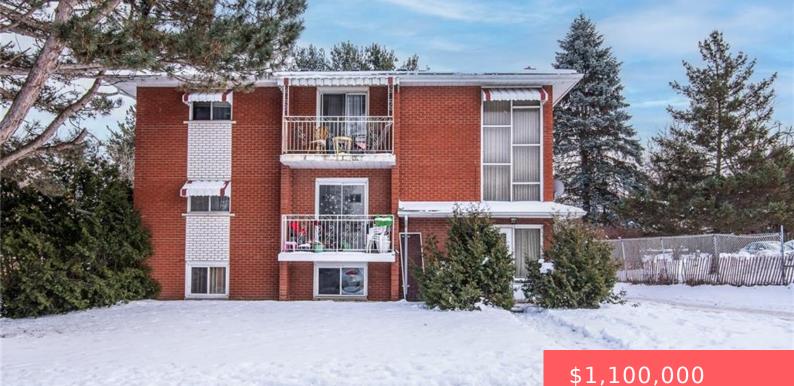

# 93 BRYBECK CRESCENT, KITCHENER, ON N2M 2C5, CANADA

https://krealtypros.com

Discover a prime investment opportunity in Victoria Hills with this all-brick, purpose-built Triplex. Nestled close to downtown Kitchener, this property enjoys proximity to Grand River Hospital, Victoria Park, city trails, and various shopping destinations, ensuring it is always in high demand. This Triplex consists of spacious apartments—two 3-bedroom units and one 2-bedroom unit. Each featuring [...]

## **Building Details**

Number Of Units Total: 3 StoriesTotal: 2 Security Features: Smoke Detector Roof: Asphalt Shing **Building Area Total: 2174** sq ft **Parking Features:** Asphalt **Construction Materials:** Brick

# **Amenities & Features**

Water Source: MunicipalAppliances: Dryer, WasherSewer: Sewer (Municipal)Exterior Features: Balcony, Landscaped, Private EntranceCooling: OtherInterior Features: Separate Hydro MetersHeating: Forced Air, Natural Gas