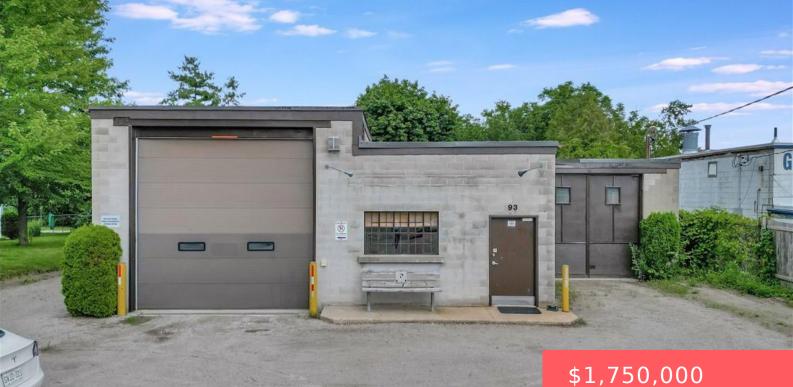

## **CAMBRIDGE, ON, N1R 1C2**

https://krealtypros.com

93 Avenue Rd in Cambridge. This property is centrally located near highways and Cambridge main artery Hwy 24 allowing for seamless transportation and easy connectivity to surrounding areas. The presence of a major highway nearby ensures that your business will benefit from high visibility and accessibility, attracting a steady flow of potential customers. The property [...]

## **Building Details**

Building Area Total: 5936 sq ft Parking Features: Other Construction Materials: Block, Stone StoriesTotal: 2 Security Features: Alarm System