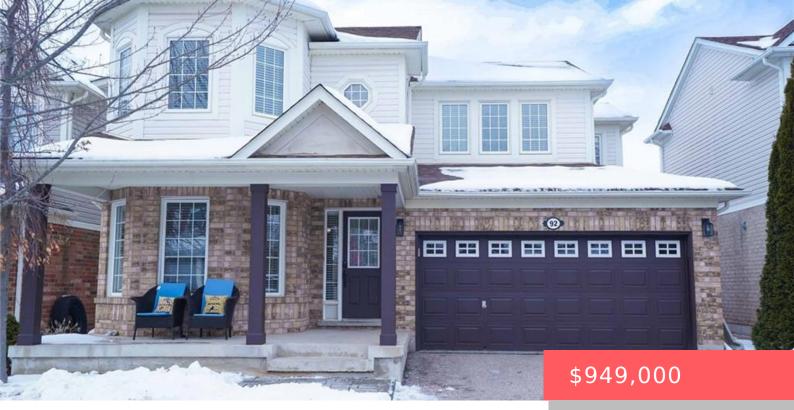

## 87 ZIEMAN CRESCENT, CAMBRIDGE, ON N1T 2H5, CANADA

https://krealtypros.com

Welcome to 92 Zieman Crescent, Cambridge – Where Comfort Meets Style! Situated in a highly sought-after, family-friendly neighborhood, this beautiful home offers a bright and spacious open-concept layout perfect for modern living. The main floor features a welcoming living room filled with natural light, a dedicated family room for relaxed gatherings, and a chef-inspired kitchen. [...]

- 5 beds
- 4 baths
- Single Family Residence
- Residentia
- Active
- 2091 sq fi

## **Building Details**

Building Area Total: 2906 sq ft

Security Features: Carbon Monoxide Detector(s), Smoke Detector(s)

Construction Materials: Brick, Vinyl Siding

Roof: Asphalt Shing

**Parking Features:** Attached Garage, Garage Door Opener, Asphalt