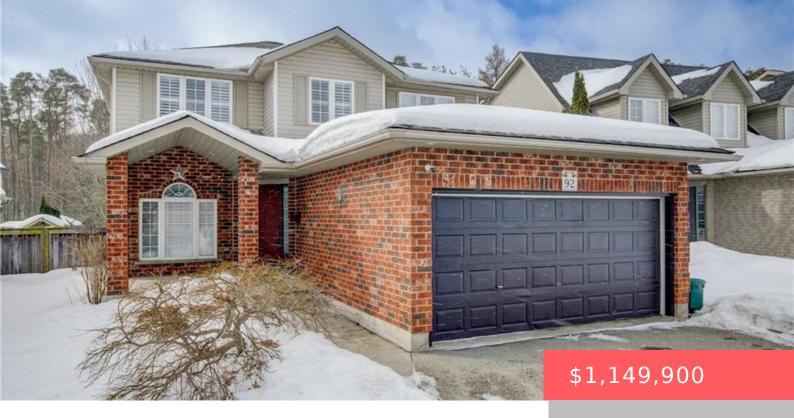

## 92 RUSH MEADOW ST, KITCHENER, ON N2R 1T2, CANADA

https://krealtypros.com

OVER 3,000 SQ FT OF FINISHED LIVING SPACE! WITH AN INGROUND POOL & BACKS ONTO GREEN SPACE. Welcome to this stunning 6-bedroom, 3.5-bathroom, 2-storey home in Kitchener, ON! Enjoy the perfect blend of comfort and convenience, close to Schlegel Park, schools, shopping, and more just minutes away. Your backyard offers beautiful forestry views with no [...]

- 6 heds
- 4 baths
- Single Family Residence
- Residential
- Active
- 2115.23 sq ft

## **Building Details**

**Covered Spaces:** 2 **Construction Materials:** Brick, Vinyl Siding

**Garage Spaces:** 2 **Roof:** Asphalt Shing

## **Amenities & Features**

Water Source: Municipal Architectural Style: Two Story

**Appliances:** Water Softener, Dishwasher, Dryer, **Pool Features:** In Ground

Sewer: Sewer (Municipal) Exterior Features: Backs on Greenbelt