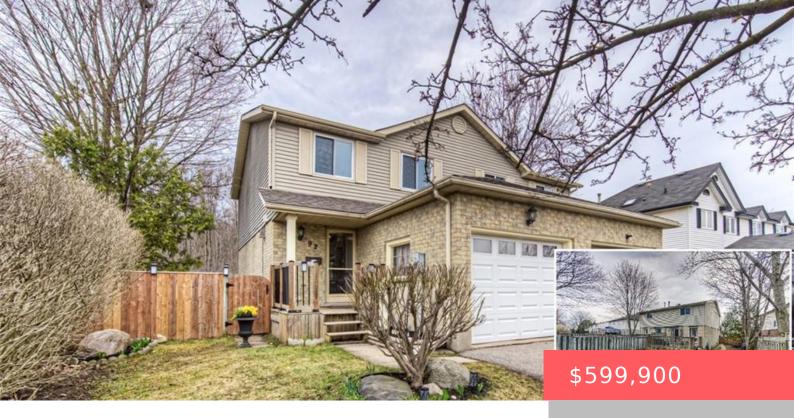

## 83 POPLAR DR, CAMBRIDGE, ON N3C 3X3, CANADA

https://krealtypros.com

92 POPLAR DRIVE - A PLACE TO CALL HOME IN THE HEART OF HESPELER. Nestled in a family-friendly neighbourhood, this charming 3-bedroom semi-detached home offers the perfect blend of convenience and community. Just minutes from schools, scenic river trails, parks, shopping, and the vibrant core of downtown Hespeler, everything you need is within reach. Plus, [...]

- 3 heds
- 2 baths
- Single Family Residence
- Residential
- Active
- 1173 sq ft

## **Building Details**

**Covered Spaces:** 1 **Construction Materials:** Brick, Vinyl Siding

**Garage Spaces:** 1 **Roof:** Asphalt Shing