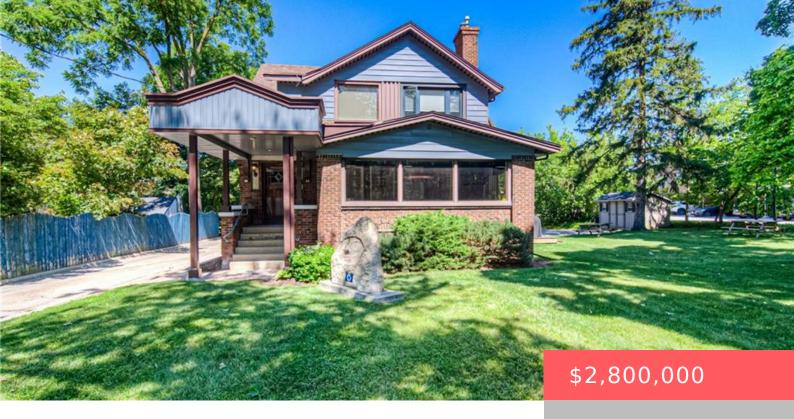

## WATERLOO, ON, N2L 1L9

https://krealtypros.com

ATTENTION INVESTORS & DEVELOPERS – ALMOST ½ ACRE (0.482 ac) NEAR UPTOWN WATERLOO... THE PRESENT... An exceptionally finished office with 3,094 sq feet of total space on the main floor, lower level, basement and attic. Plenty of storage in the finished basement with a beautiful 4 bedroom residence upstairs. Oversee your business directly from home. [...]

- 0 beds
- Building and Land, Mixed
- Commercial Sale
- Active

**Building Details** 

**Building Area Total: 3094.45** sq ft **StoriesTotal:** 3

**Construction Materials:** Aluminum Siding, Brick