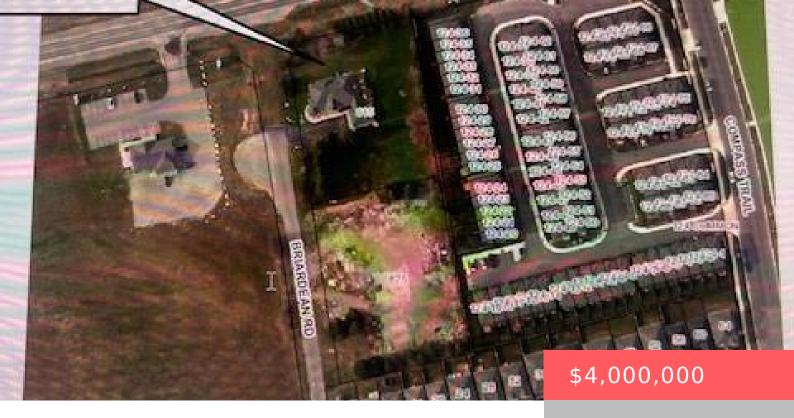

## CAMBRIDGE, ON, N3H 4R6

https://krealtypros.com

Prime development land for a 96 unit residential apartment building. This property sits on 0.96 acres of land along Maple Grove Road beside the Mattamy subdivision. Awaiting final signoffs for approval this property is close to the Breslau airport, Toyota and surrounding industrial park, as well as close to the 401. Plans are available upon [...]