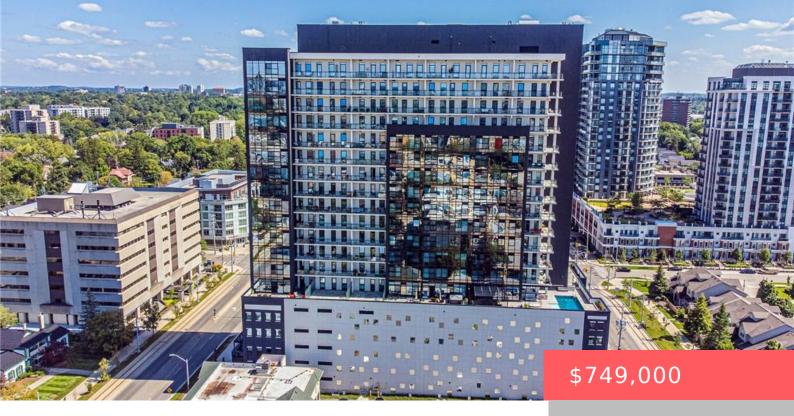

## 179 KING ST S, WATERLOO, ON N2J 0E7, CANADA

https://krealtypros.com

Welcome to Suite 914 at CIRCA 1877, located at 181 King Street South in the heart of Uptown Waterloo. This spacious 2-Bedroom + Den corner suite epitomizes luxury living, featuring upscale finishes and an impressive array of premium amenities. The suite boasts rare elevated ceilings in the kitchen, living, and dining areas, enhanced by dimmable [...]

- 2 beds
- 2 baths
- Condo/Apt Unit
- Residential
- Active
- 1102 sq ft

**Building Details** 

Building Area Total: 1102 sq ft

**Security Features:** Carbon Monoxide Detector, Carbon Monoxide Detector(s), Monitored, Smoke

Detector(s)

Building Name: Circa 1877

Construction Materials: Cement Siding, Stucco

**Roof:** Flat

Parking Features: Garage Door Opener,

Concrete, Exclusive, Assigned

View: City, Downtown, Panoramic,

Skyline, Trees/Woods