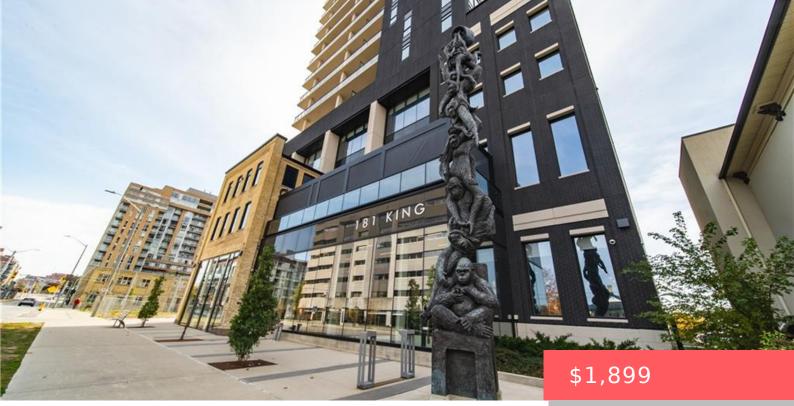

## 181 KING ST S, WATERLOO, ON N2J 0E7, CANADA

https://krealtypros.com

Beautiful one bedroom "Elmhurst" unit in the highly sought after Circa 1877 located in the Bauer District of Uptown Waterloo. Fusing historical brick and beam elements from the former Brick Brewing Company with modern architecture, Circa offers unsurpassed urban amenities including a sky terrace on the 6th floor with salt water pool and cabana's. Enjoy [...]

## **Building Details**

Building Area Total: 638 sq ft Building Name: Circa Roof: Tar/Gravel Security Features: Concierge/Security Guard Construction Materials: Brick, Block