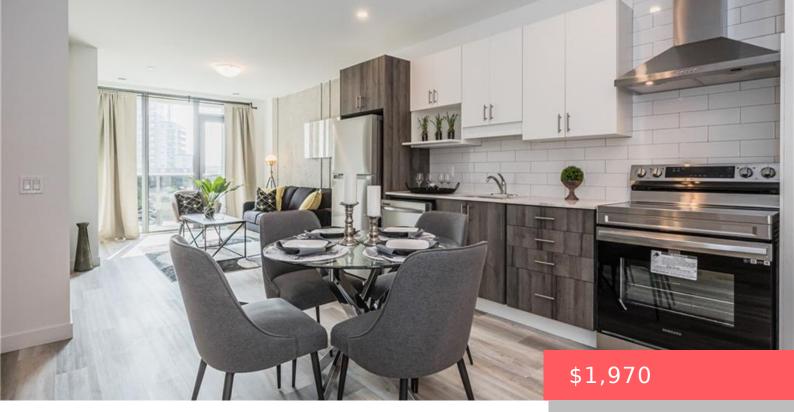

## 1442 HIGHLAND RD W, KITCHENER, ON N2N 2W9, CANADA

https://krealtypros.com

BRAND NEW AND AFFORDABLE 1 + Den AVAILABLE with a PROMOTION: Get 1 MONTH FREE on a 13-month lease — your 13th month is free! This stunning one-bedroom plus den unit offers luxurious living with an open concept kitchen, sleek stainless steel full-size appliances, quartz countertops, and a thoughtfully designed layout that maximizes space. This [...]

## **Building Details**

Building Area Total: 732 sq ft Security Features: Smoke Detector, Carbon Monoxide Detector(s), Security System

Construction Materials: Other

## **Amenities & Features**

| Water Source: Municipal           | Patio & Porch Features: Open                                                  |
|-----------------------------------|-------------------------------------------------------------------------------|
| Architectural Style: 1 Storey/Apt | <b>Appliances:</b> Dishwasher, Dryer, Range Hood, Refrigerator, Stove, Washer |
| Sewer: Sewer (Municipal)          | Cooling: Central Air                                                          |
| Interior Features: Elevator       | Heating: Forced Air, Natural Gas                                              |
| Furnished: Unfurnished            | Frontage Type: East                                                           |