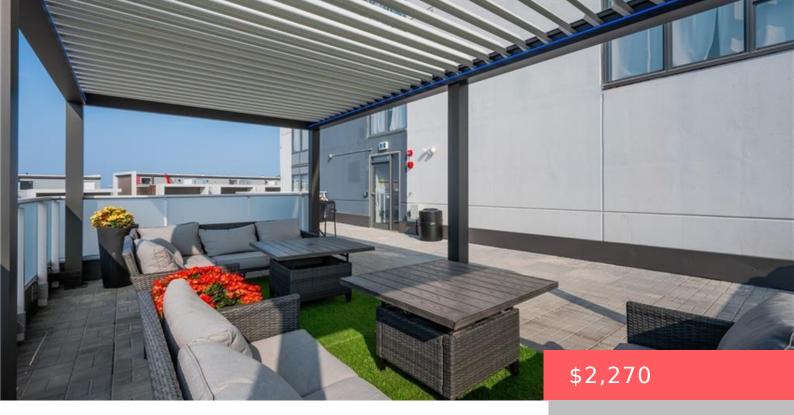

## Patio & Porch Features: Open

**Appliances:** Dishwasher, Dryer, Refrigerator, Stove, Washer

Cooling: Central Air

Heating: Forced Air

Frontage Type: East