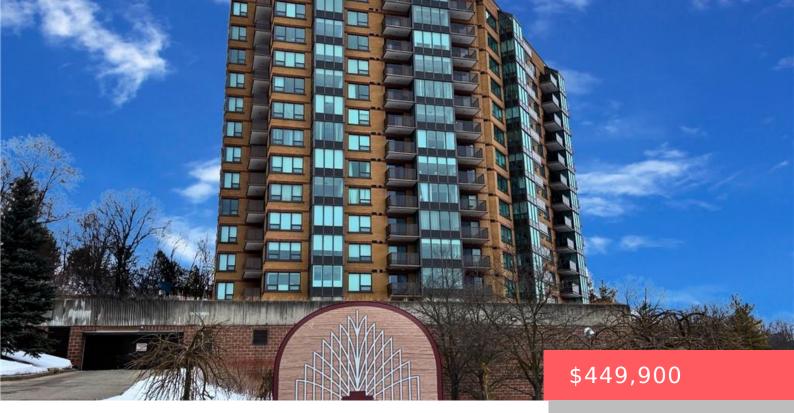

# 237 KING ST W, CAMBRIDGE, ON N3H 5L2, CANADA

https://krealtypros.com

Stunning views, exceptional amenities, and a fantastic location! Welcome to Kressview Springs, where this spacious 2-bedroom, 2bathroom condo offers breathtaking panoramic views of Riverside Park and the surrounding natural beauty. Enjoy the sights and sounds of nature from your private balcony and sunroom, or step outside and explore the nearby walking trails. Inside, you'll find [...]

## **Building Details**

Building Area Total: 1156 sq ft Building Name: Kressview Springs Construction Materials: Brick Roof: Tar/Gravel