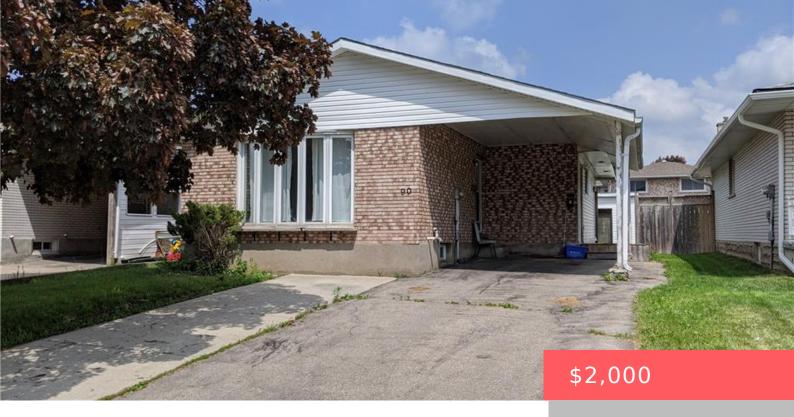

## 90 MOSCRIP RD, CAMBRIDGE, ON N1R 4X6, CANADA

https://krealtypros.com

LOWER-LEVEL UNIT FOR LEASE! This bright and spacious unit features a kitchenette, 2 bedrooms, and a 4-piece bathroom. Enjoy a fenced, shared yard in an excellent location close to schools, public transit, parks, and more. Includes one parking space, utilities, and access to coin-operated laundry. Lower unit only. Available immediately!

## **Building Details**

Building Area Total: 800 sq ft Parking Features: Asphalt, Concrete

Construction Materials: Brick, Vinyl Siding, Other Roof: Asphalt Shing

## **Amenities & Features**

**Exterior Features:** Private Entrance

Interior Features: None

Furnished: Unfurnished

Water Source: Municipal Architectural Style: Bungalow

**Appliances:** Refrigerator, Stove **Sewer:** Sewer (Municipal)