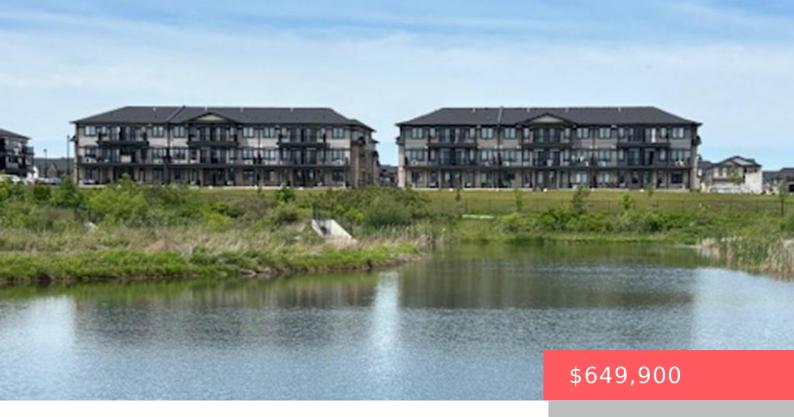

## 88 LOMOND LN, KITCHENER, ON N2R 0T6, CANADA

https://krealtypros.com

Fresh Start in a Stylish, Low-Maintenance Home! Discover The Emerald, a beautifully designed 1,415 sq. ft. townhome offering the perfect balance of comfort, convenience, and tranquility. Whether you're embracing a fresh start or looking to right-size with ease, this carpet-free, modern home is designed to fit your lifestyle. Enjoy a bright, sun-filled space with southern [...]

- 3 beds
- 3 baths
- Row/Townhouse
- Residential
- Active
- 1415 sq ft

**Building Details** 

Roof: Asphalt Shing