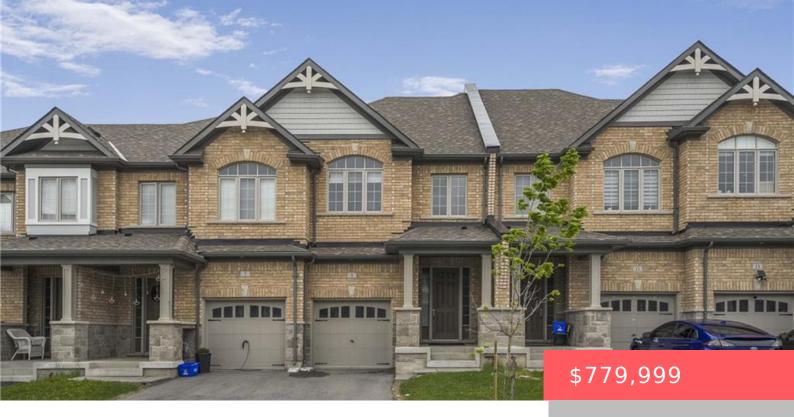

## 9 STONEHILL AVE., KITCHENER, ON N2R 0N9, CANADA

https://krealtypros.com

Luxuriously Stunning, Bright and Spacious Townhouse In Prestigious Sought After Wallaceton. Less Than 5 Years Old. Freshly Painted. Main Level Features A Beautiful Eat- In Kitchen And A Great Room With A Fireplace And Huge Windows. Kitchen Features Quartz Countertops And Island. Hard Wood Floors Through The Main Floor. Main Floor And Basement Features 9 [...]

- 3 beds
- 4 baths
- Row/Townhouse
- Residentia
- Active
- 1500 sq ft

## **Building Details**

**Covered Spaces:** 1 **Construction Materials:** Brick, Stone

**Garage Spaces:** 1 **Roof:** Asphalt Shing

## **Amenities & Features**

Water Source: Municipal Architectural Style: Two Story

**Appliances:** Water Heater, Dishwasher, Dryer, Refrigerator, **Sewer:** Sewer (Municipal)

Stove, Washer

Cooling: Central Air Attached Garage Yes/ No: 1

Interior Features: Auto Garage Door Remote(s), Built-In

Heating: Forced Air, Natural Gas

Appliances, Separate Hydro Meters, Water Meter

Frontage Type: South