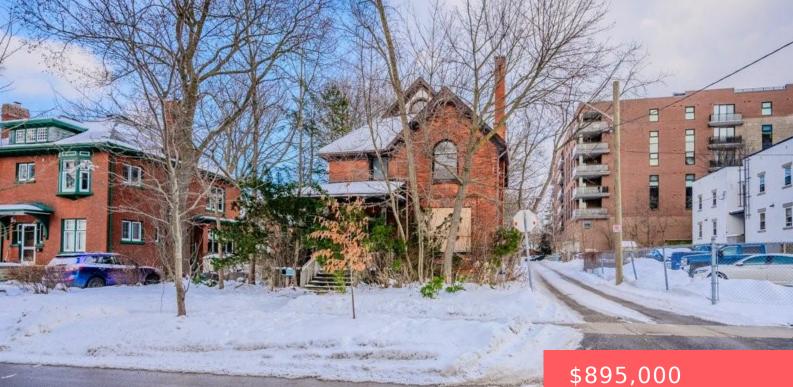

## 15A JOHN ST E, WATERLOO, ON N2J 1E5, **CANADA**

https://krealtypros.com

Exciting Opportunity in the Sought-After Mary Ellen Neighbourhood! This 1,850 sq. ft. home, located just half a block from King Street in Uptown Waterloo, offers incredible potential for the right buyer. While it has been abandoned for several years, the property still boasts some charming heritage features, including original hardwood flooring (requiring some repair) and [...]