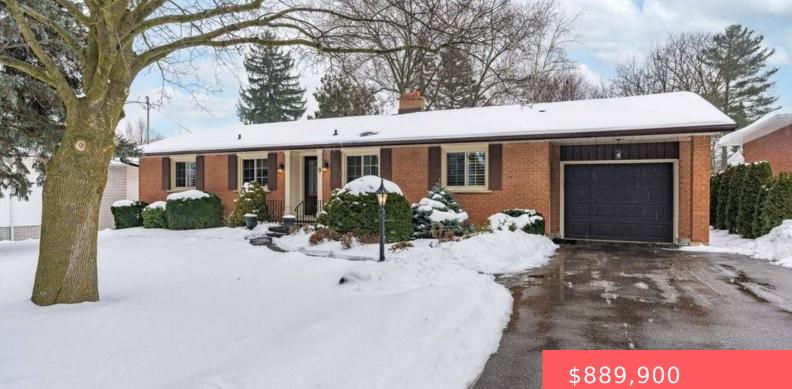

## 9 CULHAM DR, CAMBRIDGE, ON N1S 2G5, **CANADA**

https://krealtypros.com

Welcome to 9 Culham Drive, a meticulously maintained bungalow in the desirable West Gait neighbourhood of Cambridge. Close to parks, shopping, public transit, Hancock outdoor pool, & scenic Trails along the Grand River. This home sits on a beautifully landscaped 75ft x 153ft lot with gardens, mature trees, a single-car garage, & a 4-car driveway. [...]

## **Building Details**

Building Area Total: 1402 sq ft

**Parking Features:** Attached Garage, Garage Door Opener

**Covered Spaces:** 1

Construction Materials: Brick

Accessibility Features: Multiple Entrances Garage Spaces: 1