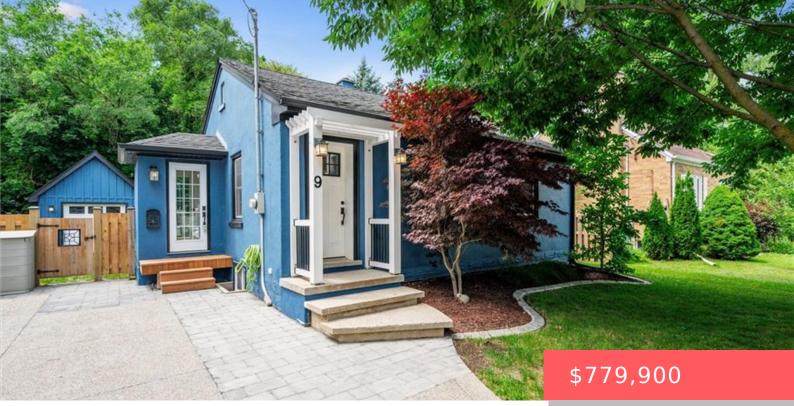

## 9 BEVERLEY ST., WATERLOO, ON N2L 2H5, CANADA

https://krealtypros.com

Welcome to 9 Beverley St S, Waterloo – Fully Renovated Bungalow on Deep Private Lot! Beautifully updated home just steps to Uptown, shopping & universities. Fully rebuilt in 2015, electrical, plumbing & HVAC (to exterior walls), foundation wrapped with sump pumps, on-demand hot water, HRV, furnace/AC in great shape. Quartz counters, maple built-ins, solid doors, [...]

- 3 heds
  - 1 bath
  - Single Family Residence
  - Residentia
  - Active
  - 775 sq ft

## **Building Details**

Building Area Total: 1277 sq ft Construction Materials: Block, Stucco

## **Amenities & Features**

| Architectural Style: Bungalow |
|-------------------------------|
|-------------------------------|

Appliances: Water Softener, Built-in Microwave, Dishwasher,<br/>Dryer, Refrigerator, Stove, WasherSewer: Sewer (Municipal)Exterior Features: LandscapedCooling: Central Air