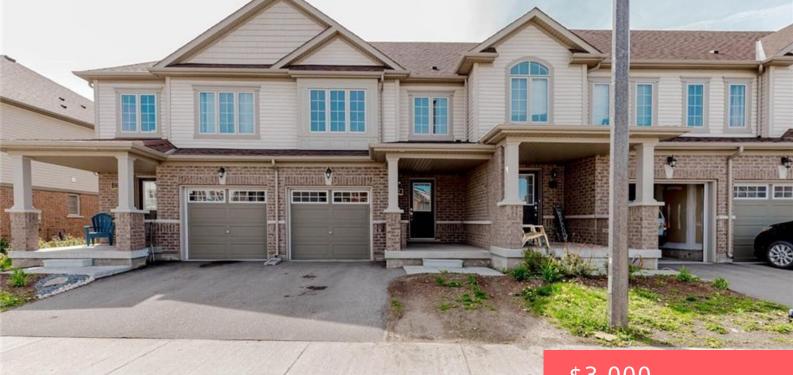

## 602 LINDEN DR, CAMBRIDGE, ON N3H 5L5, CANADA

https://krealtypros.com

This beautifully designed 3-bedroom, 3-bathroom townhome offers 1,500 sq. ft. of above-grade living space in a high-demand location! The open-concept layout features a modern kitchen, great room, and dining area, perfect for entertaining. The primary bedroom includes a private ensuite and walk-in closet, while the large backyard provides added privacy with no homes behind. Conveniently [...]

## \$3,000

- 3 beds
- 3 baths
- Row/Townhouse
- Residential Lease
- Active
- 1500 sq ft

## **Building Details**

Building Area Total: 1500 sq ft

**Parking Features:** Attached Garage, Garage Door Opener

Security Features: Smoke DetectorCovered Spaces: 1Construction Materials: Aluminum SidingGarage Spaces: 1