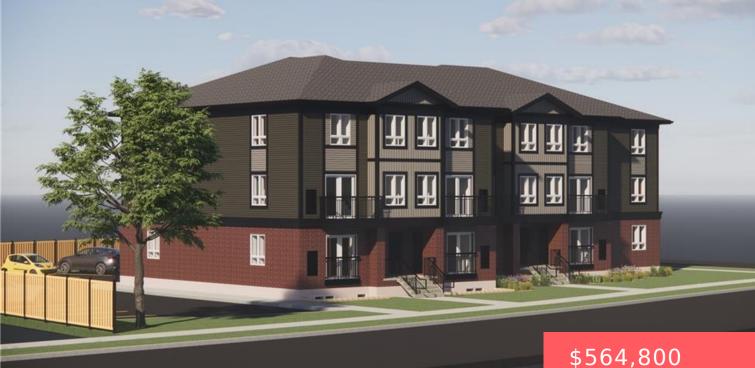

### **KITCHENER, ON, N2M 2E2**

https://krealtypros.com

Introducing Hazel Hills Condos, a new and vibrant stacked townhome community to be proudly built by A & F Greenfield Homes Ltd. There will be 20 two-bedroom units available in this exclusive collection, ranging from 965 to 1,118 sq. ft. The finish selections will blow you away, including 9 ft. ceilings on both levels; designer [...]

## **Building Details**

Building Area Total: 989 sq ft

**Security Features:** Carbon Monoxide Detector, Smoke Detector, Carbon Monoxide Detector(s), Smoke Detector(s)

Roof: Asphalt Shing

#### Parking Features: Asphalt, Assigned

**Construction Materials:** Brick Veneer, Vinyl Siding

# **Amenities & Features**

| Water Source: Municipal-Metered        | Patio & Porch Features: Juliette                                                                    |
|----------------------------------------|-----------------------------------------------------------------------------------------------------|
| Architectural Style: Stacked Townhouse | <b>Appliances:</b> Water Heater, Built-in Microwave, Dishwasher, Dryer, Refrigerator, Stove, Washer |
| Sewer: Sewer (Municipal)               | Cooling: Central Air                                                                                |
| Interior Features: Air Exchanger       | Heating: Electric Forced Air                                                                        |
| Frontage Type: East                    |                                                                                                     |