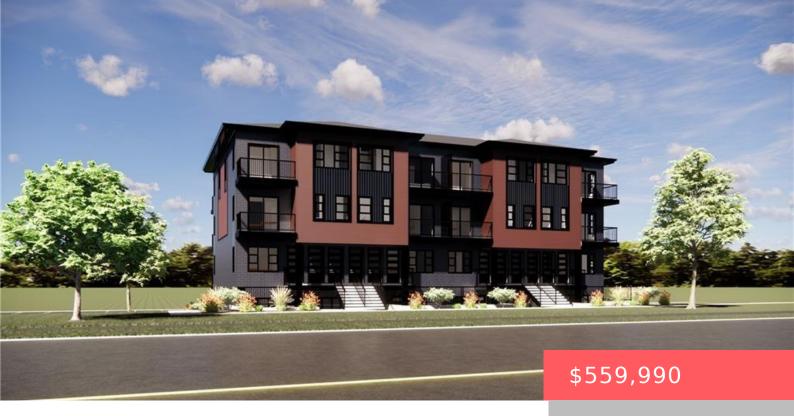

## 2135 STRASBURG RD, KITCHENER, ON N2R 1W4, CANADA

https://krealtypros.com

Welcome to the Hearthwood – a stunning 3-bedroom, 2-bathroom lower level unit in a stacked townhome-style condo, perfectly blending urban convenience with natural tranquility. Tucked into the serene Brigadoon Woods, this thoughtfully designed home offers a spacious open-concept layout ideal for both relaxing and entertaining. Step inside to discover generous-sized bedrooms, including a primary suite [...]

## **Building Details**

**Building Area Total: 952** sq ft **View: Forest** 

Construction Materials: Aluminum Siding, Brick Roof: Asphalt Shing

## **Amenities & Features**

Water Source: Municipal

**Architectural Style:** Stacked Townhouse

**Appliances:** Dishwasher, Refrigerator, Stove

**Cooling:** Central Air

Frontage Type: North

Patio & Porch Features: Open, Patio