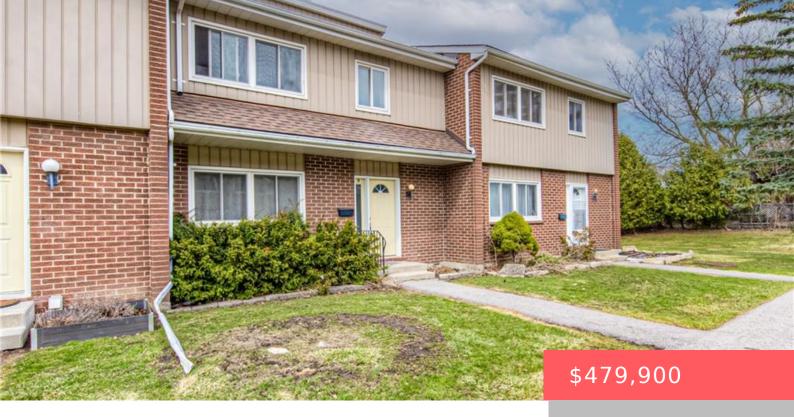

## 121 UNIVERSITY AVE E, WATERLOO, ON N2J 2W1, CANADA

https://krealtypros.com

Well-updated, modernized, spacious (1500+ SF) solid construction townhome in prime Waterloo area beckons for your immediate consideration! Updates abound: modernized, white gloss IKEA kitchen cabinets mated to butcher block countertop with subway tile, oversized tile flooring on main floor, mostly newer plumbing fixtures – sinks and toilets – throughout. Furnace (2023). Freshly painted in a [...]

## **Building Details**

**Building Area Total: 1502** sq ft **Security Features:** Smoke Detector, Smoke Detector(s)

**Covered Spaces:** 1 **Construction Materials:** Brick Veneer, Vinyl Siding

**Garage Spaces:** 1 **Roof:** Asphalt Shing

## **Amenities & Features**

Water Source: Municipal Architectural Style: Two Story

Sewer: Sewer (Municipal) Cooling: Central Air

Interior Features: Separate Hydro Meters Heating: Forced Air, Natural Gas

Frontage Type: South Fireplace Features: Gas