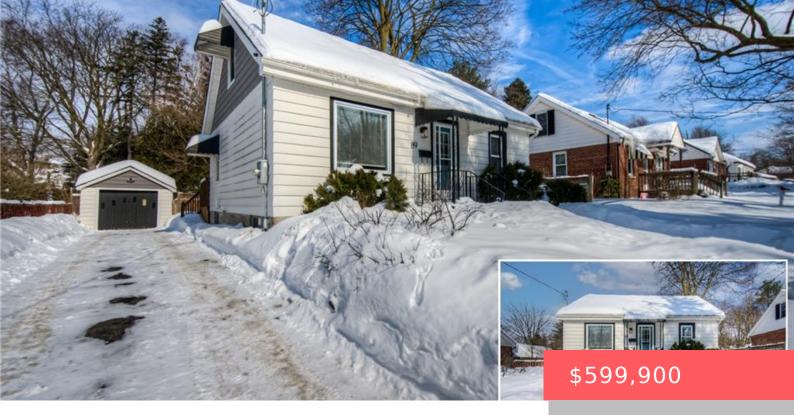

## 89 VALLEY DR, CAMBRIDGE, ON N3C 1X7, CANADA

https://krealtypros.com

CHARMING 1.5-STOREY ON A FANTASTIC LOT. Nestled on a quiet street just steps from the Speed River, this delightful home offers both convenience and untapped potential. Ideally located minutes from downtown Hespeler, with quick access to the 401 and Guelph, this property is perfect for both work and leisure. Sitting on a generously sized lot, [...]

- 3 beds
  - 1 bath
  - Single Family Residence
  - Residentia
  - Active
- 1038 sq fi

## **Building Details**

Building Area Total: 1538 sq ftParking Features: Detached Garage, Asphalt, TandemCovered Spaces: 1Construction Materials: Aluminum SidingGarage Spaces: 1Roof: Asphalt Shing