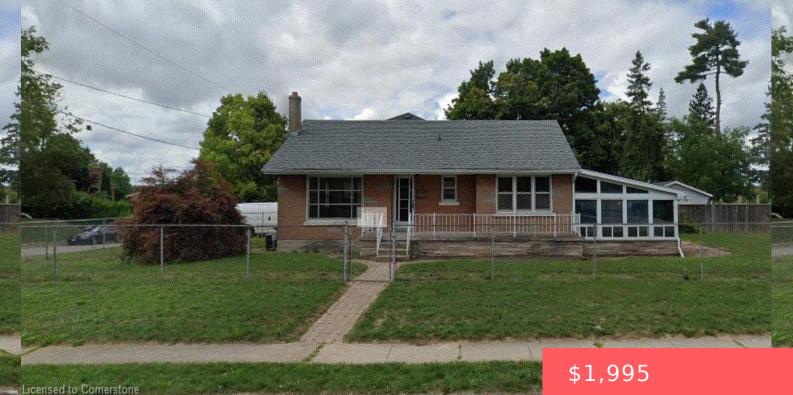

## 88 HENRY ST, CAMBRIDGE, ON N1R 3W8, **CANADA**

https://krealtypros.com

Completely renovated lower level unit of spacious bungalow in East Galt. Open concept living at its very best with over 1300 sq. ft. Big bright windows make you feel like your on the main level. The kitchen is brand new with new cabinets, Stainless Steel appliances and built in microwave. The living room area is [...]

## **Building Details**

Building Area Total: 1302 sq ft

Construction Materials: Brick

Architectural Style: Bungalow

Sewer: Sewer (Municipal)

Cooling: Central Air Heating: Forced Air, Natural Gas Frontage Type: South