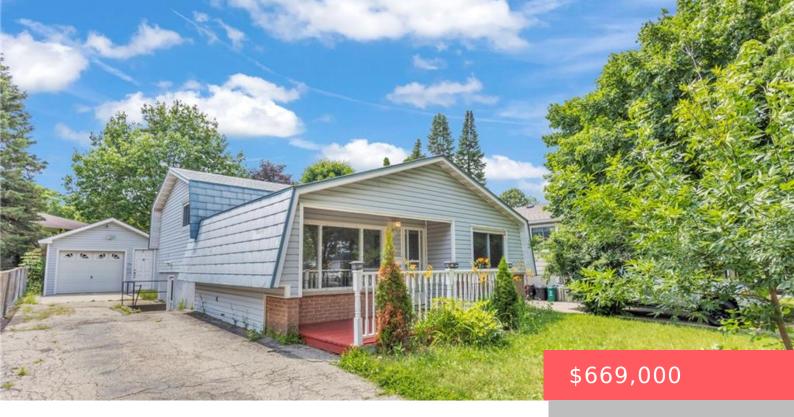

## 85 CHRISTOPHER DR, WATERLOO, ON N2J 4J6, CANADA

https://krealtypros.com

Welcome home to this amazing DETACHED BACKSPLIT with great lot size with exceptional curb appeal in amazing location of Waterloo. Step inside to find a bright main floor, Bright open-concept main floor with spacious living/dining area and ample natural light. You will find 3 generous bedrooms, 2 bathrooms with tiled flooring. Great sized kitchen with [...]

## **Building Details**

**Covered Spaces:** 1 **Construction Materials:** Aluminum Siding, Brick

**Garage Spaces:** 1 **Roof:** Metal

## **Amenities & Features**

Water Source: Municipal Architectural Style: Backsplit

**Appliances:** Dryer, Refrigerator, Stove, Washer **Sewer:** Sewer (Municipal)

Cooling: Central Air Interior Features: None