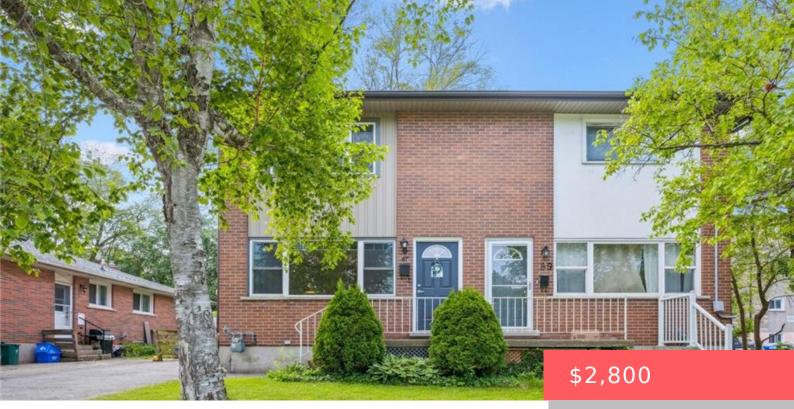

## 87 BARBARA CRESCENT, KITCHENER, ON N2M 4N3, CANADA

https://krealtypros.com

Welcome to 87 Barbara Crescent, a spacious and well-maintained 2-storey semi-detached home in Kitchener's desirable Meinzinger Park / Lakeside neighbourhood. This home offers 2 large bedrooms, 2 full bathrooms, and a bright main floor with a generously sized living room and kitchen—ideal for comfortable family living and entertaining. Upstairs, both bedrooms provide ample space and [...]

- 2 heds
  - 2 baths
- Single Family Residence
- Residential Lease
- Active
- 1100 sq ft

## **Building Details**

Building Area Total: 1100 sq ft Roof: Asphalt Shing Construction Materials: Brick, Vinyl Siding