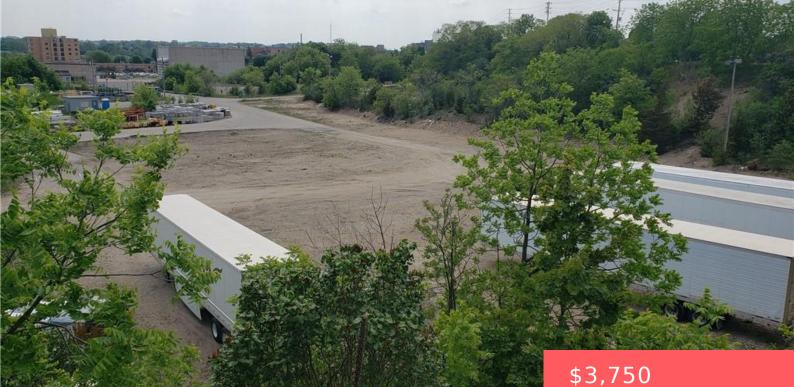

## CAMBRIDGE, ON, N1R 3H9

https://krealtypros.com

Up to  $\sim$ 6 acre yard fully secure/gated outdoor storage available for lease in configurations from parking stalls up

(\$3,750/acre/mth/gross) Landlord willing to accommodate month to month storage requirements. The site has electronic gates and security/surveillance. Ideally suited for truck/trailer parking,

heavy equipment, dead storage of material, general vehicular. All requirements must NOT contain any forms [...]

- Commercia
- Land
- Active