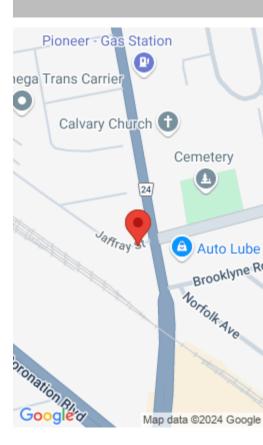

## CAMBRIDGE, ON, N1R 3H9

https://krealtypros.com

Up to  $\sim$ 6 acre yard fully secure/gated outdoor storage available for lease in configurations from parking stalls up

(\$3,750/acre/mth/gross) Landlord willing to accommodate month to month storage requirements. The site has electronic gates and security/surveillance. Ideally suited for truck/trailer parking,