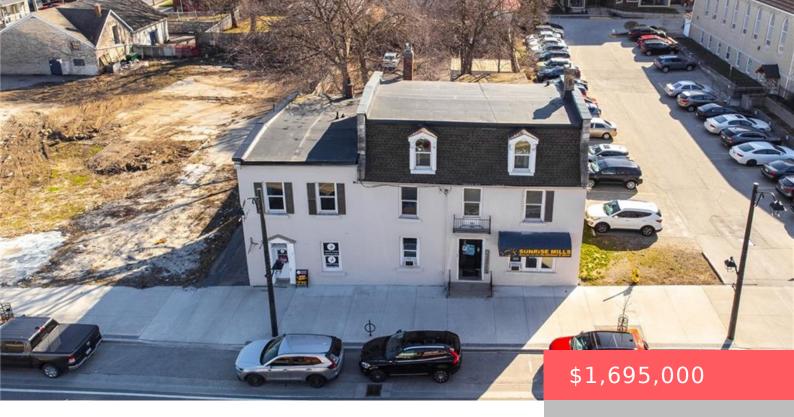

## 864 KING ST E, CAMBRIDGE, ON N3H 3P2, CANADA

https://krealtypros.com

Located in downtown Preston and built in the 1800's stands 840-846 King St E 6 PLEX. Solidly Built mainly with Stone and brick, It's comprised of 2 commercial and 4 apartments on a huge land plot measuring almost 67 ft x 156 ft leaving plenty of room for a possible future expansion out back- (Buyer [...]

## **Building Details**

**Building Area Total: 5817** sq ft **StoriesTotal:** 3

Parking Features: Detached Garage, Gravel Security Features: Carbon Monoxide

Detector(s)

**Covered Spaces:** 1 **Construction Materials:** Brick, Stone, Vinyl