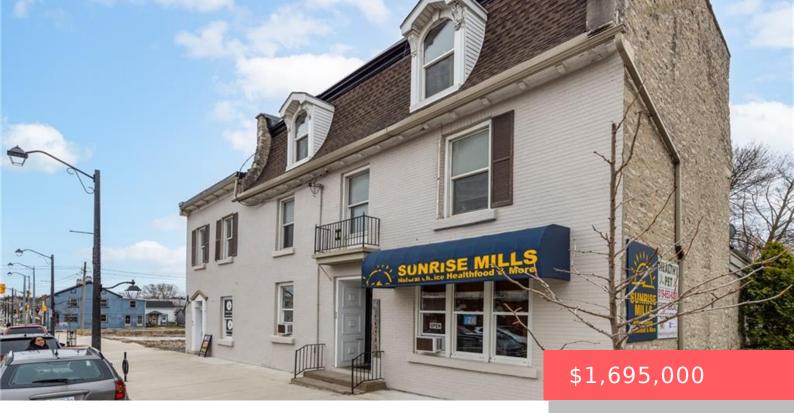

## 864 KING ST E, CAMBRIDGE, ON N3H 3P2, CANADA

https://krealtypros.com

Located in downtown Preston and built in the 1800's stands 840-846 King St E 6 PLEX. Solidly Built mainly with Stone and brick, It's comprised of 2 commercial and 4 apartments on a huge land plot measuring almost 67 ft x 156 ft leaving plenty of room for a possible future expansion out back- (Buyer [...]

- 0 beds
- 0 baths
- Multi-6-9 Unit
- Residential Income
- Active
- 5817 sq ft

**Building Details** 

**Number Of Units Total:** 6 **Building Area Total:** 5817 sq ft

Number Of Buildings: 1 StoriesTotal: 3

**Parking Features:** Detached Garage, **Security Features:** Carbon Monoxide Detector(s)

Gravel

**Covered Spaces:** 1 **Construction Materials:** Brick, Stone, Vinyl Siding

**Garage Spaces:** 1 **Roof:** Flat, Membrane