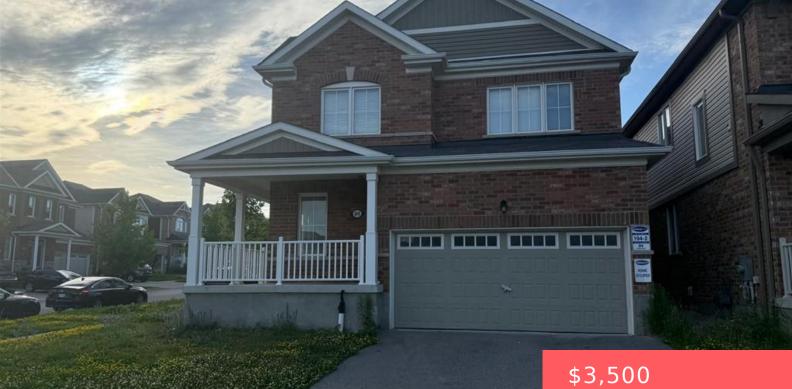

## **0 WANNAMAKER CRES, CAMBRIDGE, ON N3E 0C5, CANADA**

https://krealtypros.com

RENT IS \$3500 + UTILITIES. AVAILABLE IMMEDIATELY. A beautiful detached home with 3+2 bed & 3.5 bath with big backyard located in the family oriented neighborhood of Cambridge. Main floor features open concept kitchen with S/S appliances, huge living room, dining area, an office and a powder room. 3bedrooms on the second floor with huge [...]

## **Building Details**

Building Area Total: 2135 sq ft Covered Spaces: 2 Garage Spaces: 2 Parking Features: Attached GarageConstruction Materials: BrickRoof: Asphalt Shing

## **Amenities & Features**

| Water Source: Municipal                                      | Architectural Style: Two Story |
|--------------------------------------------------------------|--------------------------------|
| Appliances: Water Heater, Dryer, Refrigerator, Stove, Washer | Sewer: Sewer (Municipal)       |
| Cooling: Central Air                                         | Attached Garage Yes/ No: $1$   |
| Heating: Forced Air, Natural Gas                             | Furnished: Unfurnished         |
| Frontage Type: South                                         |                                |