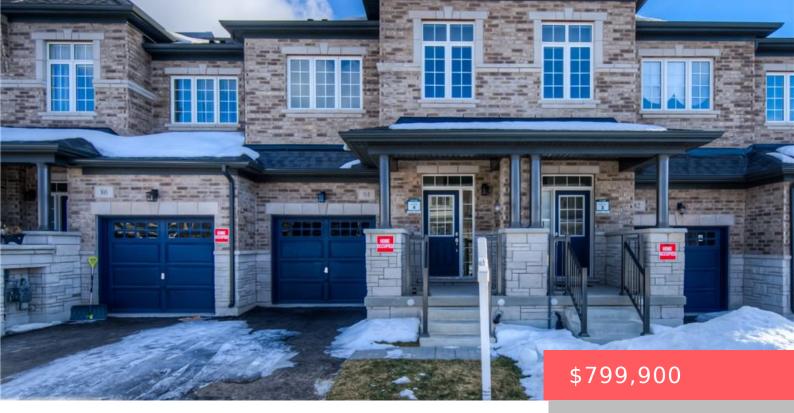

## 88 GLEDHILL CRESCENT, CAMBRIDGE, ON N1R 5S2, CANADA

https://krealtypros.com

MODERN LIVING IN A VIBRANT NEIGHBOURHOOD. Discover the perfect blend of style and convenience in this stunning new townhome, nestled in the desirable and growing family-friendly community of East Galt. Designed with modern living in mind, this bright and airy home features an open-concept layout, where the kitchen seamlessly flows into the living and dining [...]

- 3 beds
- 3 baths
- Row/Townhouse
- Residentia
- Active
- 2088 sq ft

## **Building Details**

Building Area Total: 2088 sq ftParking Features: Attached Garage, Asphalt, TandemCovered Spaces: 1Construction Materials: Brick, OtherGarage Spaces: 1Roof: Asphalt Shing

## **Amenities & Features**

Water Source: Municipal Architectural Style: Two Story Cooling: None Interior Features: Other Frontage Type: North Patio & Porch Features: Deck
Sewer: Sewer (Municipal)
Attached Garage Yes/ No: 1
Heating: Forced Air, Natural Gas