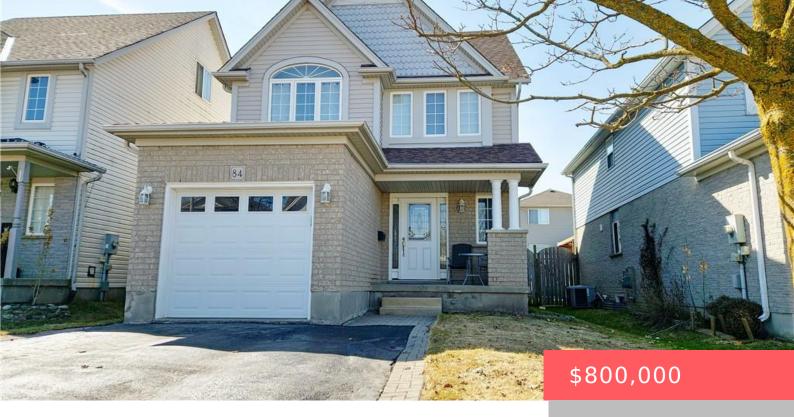

## 84 FOOT CRESCENT, CAMBRIDGE, ON N1R 8M6, CANADA

https://krealtypros.com

This stunning, well-maintained home in the desirable North Galt neighborhood offers nearly 2500 sq.ft. of finished living space, spacious backyard patio for entertaining and ample parking for family and visitors, plus a generous loft on the 3rd level for additional living space. Featuring 3 spacious bedrooms, 3 bathrooms, and an abundance of natural light, this [...]

- 3 beds
- 3 baths
- Single Family Residence
- Residential
- Active
- 1929 sq ft

**Building Details** 

Opener

**Security Features:** Smoke Detector **Covered Spaces:** 1

Construction Materials: Brick, Vinyl Siding Garage Spaces: 1