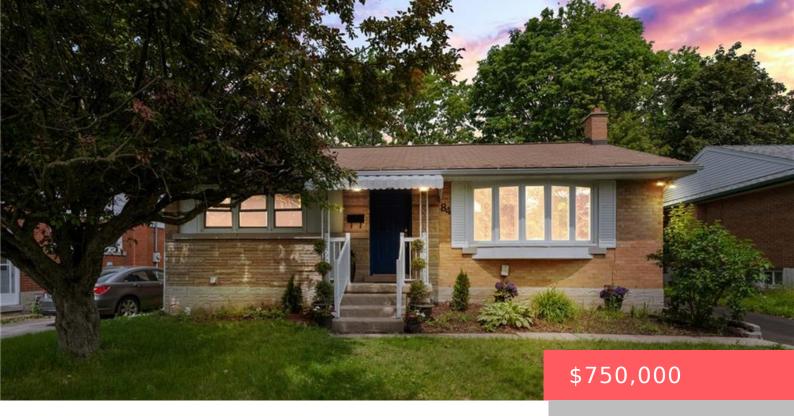

## 84 ELGIN CRESCENT, WATERLOO, ON N2J 2S2, CANADA

https://krealtypros.com

This mid-century bungalow in Uptown Waterloo is a short stroll along one of Uptown's scenic trails to every imaginable amenity, including two world-class universities, Conestoga College, and hundreds of restaurants. Hardwood floors, fresh paint, stylish lighting, and thoughtful extras are found throughout the home. The main floor offers three bedrooms, a fully renovated bathroom, and [...]

## **Building Details**

Building Area Total: 2186 sq ft Parking Features: Asphalt

Construction Materials: Aluminum Siding, Brick Roof: Asphalt Shing

## **Amenities & Features**

Water Source: Municipal, Unknown Patio & Porch Features: Deck, Porch

**Architectural Style:** Bungalow **Appliances:** Water Heater Owned, Water Purifier, Water

Softener, Dishwasher, Dryer, Hot Water Tank Owned,